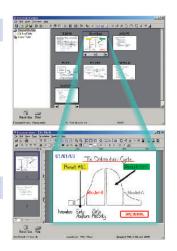

# **Panasonic Document Management System**

Panaboard UB-5325, UB-5825 and UB-7325 come with utility software that consists of Document Manager and Document Viewer. The meeting contents on the Panaboard screen will become meeting minutes with some annotation by Document Viewer function. The Document Manager makes it easy to file and distribute the meeting minutes quite easily. Supported saving file format is BMP, TIFF, JPG, PNG and PDF.

> The scanned image is monochrome. The annotation function is used to make the coloured text.