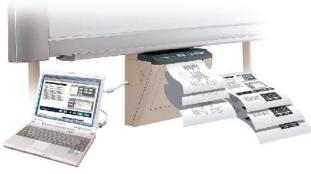

### **Printer Driver**

The Panaboard can also work as a PC printer. In a meeting, if you need to print out some documents, the Plug & Play of USB makes it easy to print out documents from the Panaboard.

TWAIN Driver

can scan the image on the Panaboard screen as image data to your computer and from your computer, you can control the

By just one click, you

erating the Panaboard control panel.

|                                      |                                       |                                                                                             | K.                                                                                                       |                                                                 |  |  |
|--------------------------------------|---------------------------------------|---------------------------------------------------------------------------------------------|----------------------------------------------------------------------------------------------------------|-----------------------------------------------------------------|--|--|
| Specifications                       |                                       |                                                                                             |                                                                                                          |                                                                 |  |  |
| General                              | Model number                          | UB-5325                                                                                     | UB-5825                                                                                                  | UB-7325                                                         |  |  |
| Power Supply                         |                                       | AC 100 -                                                                                    | 120 V, 50/60 Hz or AC 220 - 240 V, 50/                                                                   | /60 Hz                                                          |  |  |
| Power Consumption                    |                                       | 1.40 A (AC 100 - 120 V) or 0.75 A (AC 220 - 240 V)                                          |                                                                                                          |                                                                 |  |  |
|                                      | Height X Width X Depth,without stand) | 1,396 mm X 1,550 mm X 230 mm                                                                | 1,396 mm X 1,912 mm X 230 mm                                                                             | 1,396 mm x 1,648 mm x 264 mm                                    |  |  |
| Weight (without stand)               | )                                     | 36.0 kg                                                                                     | 38.5 kg                                                                                                  | 42.5 kg                                                         |  |  |
| Input Block                          |                                       |                                                                                             |                                                                                                          |                                                                 |  |  |
| Panel Dimensions (F                  | Height X Width)                       | 900 mm X 1,400 mm                                                                           | 900 mm X 1,762 mm                                                                                        | 900 mm X 1,400 mm                                               |  |  |
| Panel Surface                        |                                       | 2 (endless type)                                                                            |                                                                                                          | 4 (endless type)*                                               |  |  |
| Copying Area (Heig                   | ght X Width)                          | 850 mm X 1,330 mm                                                                           | 850 mm X 1,692 mm                                                                                        | 850 mm X 1,330 mm                                               |  |  |
| Scanning System                      |                                       | Image sensors                                                                               |                                                                                                          |                                                                 |  |  |
| Output Block                         |                                       |                                                                                             |                                                                                                          |                                                                 |  |  |
| Printing System                      |                                       | Fusion thermal transfer type                                                                |                                                                                                          |                                                                 |  |  |
| Copy Paper                           |                                       | Standard or recycled paper (60-90 g/m²)                                                     |                                                                                                          |                                                                 |  |  |
| Copy Paper size                      |                                       | A4 or Letter                                                                                |                                                                                                          |                                                                 |  |  |
| Copy Density                         |                                       | 203 dpi (8 dots/mm)                                                                         |                                                                                                          |                                                                 |  |  |
| Copy Color                           |                                       | Black                                                                                       |                                                                                                          |                                                                 |  |  |
| Time Required for C                  | Copying                               | 15 sec./sheet                                                                               |                                                                                                          |                                                                 |  |  |
| Continuous Copies                    |                                       | 1 to 9                                                                                      |                                                                                                          |                                                                 |  |  |
| Contrast Adjustment                  |                                       | Two levels : Normal/Dark                                                                    |                                                                                                          |                                                                 |  |  |
| 2-screen Compresse                   | ed Copying                            |                                                                                             | Yes                                                                                                      | No                                                              |  |  |
| System Require                       | ements                                |                                                                                             |                                                                                                          |                                                                 |  |  |
| Computer                             |                                       | IBM® PC/AT or compatible machine with a CD-ROM drive                                        |                                                                                                          |                                                                 |  |  |
| CPU                                  |                                       | Pentium® II or higher processor                                                             |                                                                                                          |                                                                 |  |  |
| Interface                            |                                       | USB 1.1 or USB 2.0 (This electronic board functions with USB 1.1.)                          |                                                                                                          |                                                                 |  |  |
| Operating System                     |                                       | Windows® 98, Windows® Me, Windows® 2000, Windows® XP                                        |                                                                                                          |                                                                 |  |  |
| Memory                               |                                       | Windows® 98/Me: 64 MB or more, Windows® 2000: 128 MB or more, Windows® XP: 256 MB or more   |                                                                                                          |                                                                 |  |  |
| Hard Disk                            |                                       | At least 40 MB free space (except saving space for image file)                              |                                                                                                          |                                                                 |  |  |
| Accessories                          |                                       |                                                                                             |                                                                                                          |                                                                 |  |  |
|                                      |                                       | Operating instructions, Installation manua     A4 or Letter Size Paper for test (20 sheets) | Power Cord                                                                                               | red and blue, one each) • Software CD-ROM • Eraser (one page 1) |  |  |
| Optional Equipn                      | ment                                  |                                                                                             |                                                                                                          |                                                                 |  |  |
| Wall-Mounting Kit                    |                                       | KX-B063                                                                                     |                                                                                                          |                                                                 |  |  |
| Stand                                |                                       | KX-B061                                                                                     |                                                                                                          |                                                                 |  |  |
| Otaria                               |                                       |                                                                                             |                                                                                                          |                                                                 |  |  |
| Separately Avail                     | ilable                                |                                                                                             |                                                                                                          |                                                                 |  |  |
|                                      | ilable                                |                                                                                             | UG-6001 (Set of 2 rolls [50 ml )                                                                         |                                                                 |  |  |
| Separately Avail                     | ilable                                | KX-B031 (set of 10 black marker                                                             | UG-6001 (Set of 2 rolls [50 m] )<br>s), KX-B032 (set of 10 red markers), KX                              | X-B033 (set of 10 blue markers)                                 |  |  |
| Separately Avail<br>Replacement film | ilable                                | KX-B031 (set of 10 black marker                                                             | UG-6001 (Set of 2 rolls [50 m])<br>s), KX-B032 (set of 10 red markers), KX<br>KX-B042 (set of 6 erasers) | K-B033 (set of 10 blue markers)                                 |  |  |