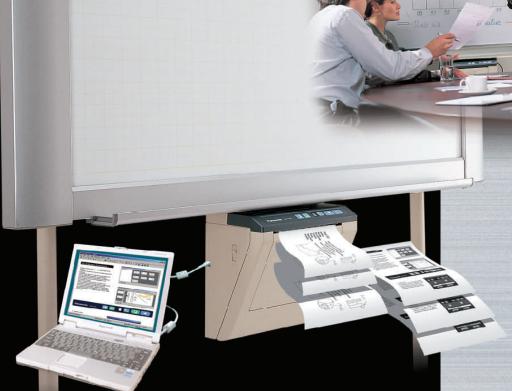

# Panaboard takes notes instead of you Improves your Presentations and meetings

Panaboard UB-5325, UB-5825, UB-7325

- Our range of Panaboards come with an integral printer for easy-operation.
- Plain paper printing with multiple copies.
- Panaboard can work as a PC printer.
- Panaboard can be controlled from PC.
- Panaboard keeps 100% audience attention and increases participation.
- Panaboard increases efficiency and reduces meeting time.
- Panaboard can be wall-mounted or used with floor-stand option.

### **Printer Driver**

The Panaboard can also work as a PC printer. In a meeting, if you need to print out some documents, the Plug & Play of USB makes it easy to print out documents from the Panaboard.